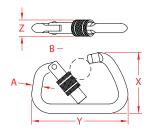

## **XL CLIP - SCREW LOCK** 316 STAINLESS STEEL W/ STAINLESS LOCK

Forged

| ITEM       | A    | В     | <b>X</b><br>(height) | <b>Y</b><br>(length) | <b>Z</b><br>(width) | WLL<br>(lb) | WT<br>(lb) | PACKAGING<br>TYPE | EACH<br>(qty) | INNER<br>(qty) | CARTON<br>(qty) | UPC          |
|------------|------|-------|----------------------|----------------------|---------------------|-------------|------------|-------------------|---------------|----------------|-----------------|--------------|
| S0149-0013 | 1/2" | 1.06" | 3.09"                | 4.50"                | 0.72"               | 2,500       | 0.56       | POLYBAG           | 1             | 1              | 50              | 791506033530 |

## NOTE:

EACH CLIP IS PROOF TESTED AND STAMPED WITH THE BREAK LOAD IN KILONEWTONS. CONVERSION: KN X 224.8 = LB. BREAK LOAD IS APPROXIMATELY 3 TIMES THE WORK LOAD LIMIT. ALL DIMENSIONS ARE NOMINAL (+/- 3%) AND ARE SUBJECT TO CHANGE WITHOUT NOTICE.